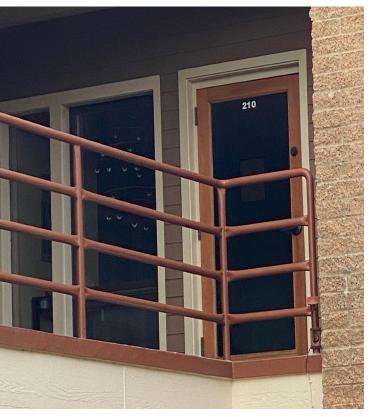

# 2155 W. State Route 89A, Unit 210, Sedona | AZ

This professional office condominium has been meticulously maintained and offers a versatile 858 SF floor plan consisting of an amply sized reception/showroom area, private administrative alcove, two small offices/file storage rooms, and a large executive office with in suite half bath.

The suite is located on the second floor of Sedona's most popular business center, Plaza West. This professionally managed multi-tenant 2-story facility provides ADA compliant elevator access, securely maintained public restrooms and excellent free surface lot parking.